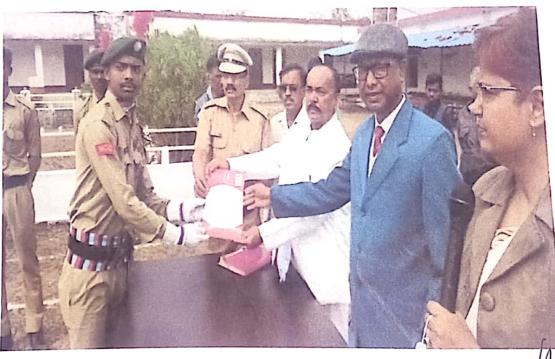

Note: Award for a team event should be counted as one

Principal-incharge Jharkhand College, Duniri Giridih

एनसीसी के कई कैडेट हुए पुरस्कृत डुमरी/गिरिडीह : एनसीसी की 22वीं बटालियन हजारीबाग के निर्देश के आलोक में चलाए गए। स्वच्छता पखवाड़ा कार्यक्रम के तहत झारखंड कॉलेज डुमरी के एनसीसी कैडेटों द्वारा किए गए विविध कार्यों में उत्कृष्ट प्रदर्शन करने वाले कैडेटों को सम्मानित करने के लिए कॉलेज प्रांगण में एक सादे समारोह का आयोजन किया गया। कार्यक्रम में कॉलेज प्राचार्य प्रोण्धनेश्वर महतो एनसीसी पदाधिकारी लेफ्टिनेंट डॉ मुनिलाल ठाकुर, एनएसएस के पीओ प्रो मनोज सिंह व प्रो शंकर ठाकुर, डॉ सुजीत माथुर, प्रो घनश्याम यादव सहित एनसीसी कैडेट रोहित कुमार, अशोक कुमार, आकाश यादव आदि उपस्थित हुए। इस दौरान स्वच्छता पखवाड़ा में चलाए गए विविध कार्यक्रमों में सफल कैडेटों को पुरस्कृत किया गया। कॉलेज प्राचार्य ने कहा कि एनसीसी सभी को अनुशासित व राष्ट्र सेवक बनाता है। वहीं एनसीसी पदाधिकारी ने कहा कि एनसीसी का गठन ही राष्ट्र की सेवा एवं रांची एक्सप्रेस जनसेवा के लिए हुआ है।