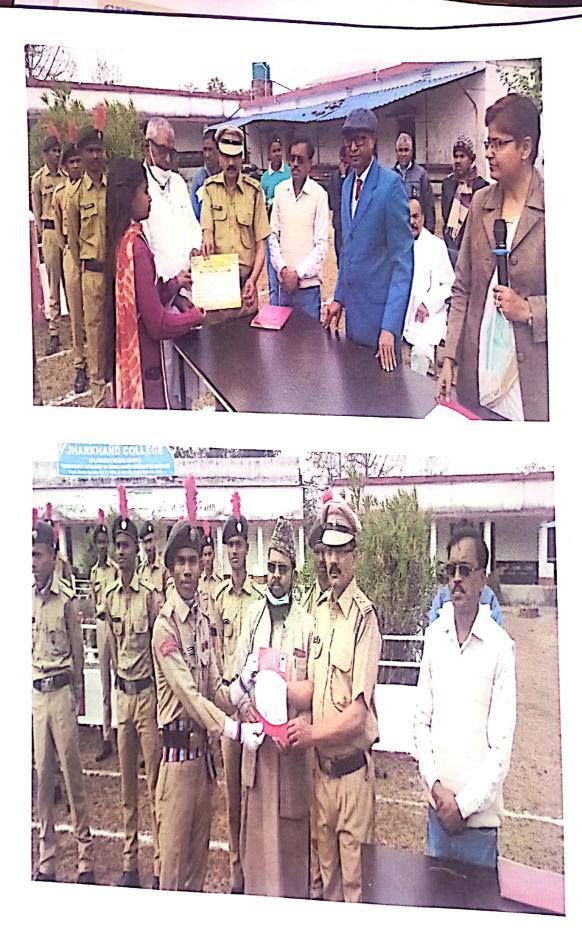

Note: Award for a team event should be counted as one

Principal-incharge Jharkhand College, Duniri Giridih

एनसीसी के कई कैडेट हुए पुरस्कृत डुमरी/गिरिडीह : एनसीसी की 22वीं बटालियन हजारीबाग के निर्देश के आलोक में चलाए गए। स्वच्छता पखवाड़ा कार्यक्रम के तहत झारखंड कॉलेज डुमरी के एनसीसी कैडेटों द्वारा किए गए विविध कार्यों में उत्कृष्ट प्रदर्शन करने वाले कैडेटों को सम्मानित करने के लिए कॉलेज प्रांगण में एक सादे समारोह का आयोजन किया गया। कार्यक्रम में कॉलेज प्राचार्य प्रोण्धनेश्वर महतो एनसीसी पदाधिकारी लेफ्टिनेंट डॉ मुनिलाल ठाकुर, एनएसएस के पीओ प्रो मनोज सिंह व प्रो शंकर ठाकुर, डॉ सुजीत माथुर, प्रो घनश्याम यादव सहित एनसीसी कैडेट रोहित कुमार, अशोक कुमार, आकाश यादव आदि उपस्थित हुए। इस दौरान स्वच्छता पखवाड़ा में चलाए गए विविध कार्यक्रमों में सफल कैडेटों को पुरस्कृत किया गया। कॉलेज प्राचार्य ने कहा कि एनसीसी सभी को अनुशासित व राष्ट्र सेवक बनाता है। वहीं एनसीसी पदाधिकारी ने कहा कि एनसीसी का गठन ही राष्ट्र की सेवा एवं रांची एक्सप्रेस जनसेवा के लिए हुआ है।