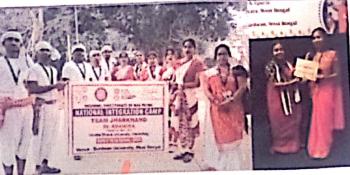

| Year | Name of the award/ medal          | Team / Individual | Level of competition<br>(University / State / National<br>/ International) | Nature of competition<br>(Sports / Cultural) | Name of the student(s) |
|------|-----------------------------------|-------------------|----------------------------------------------------------------------------|----------------------------------------------|------------------------|
| 2022 | Best Volunteer Award in NIC Camp. | Team              | National                                                                   | Cultural                                     | Amit Kumar             |
| 2022 | Best Volunteer Award in NIC Camp. | Team              | National                                                                   | Cultural                                     | Tanu Priya             |
| 2022 | Best Volunteer Award in NIC Camp. | Individual        | National                                                                   | Cultural                                     | Payal Kumari,          |
| 2020 | Best Cadets Award                 | Team              | National Cadet Corps                                                       | Sports                                       | Naresh Das             |
| 2020 | Best Cadets Award                 | Team              | National Cadet Corps                                                       | Sports                                       | Babu vishwakarama      |
| 2020 | Best Cadets Award                 | Team              | National Cadet Corps                                                       | Sports                                       | Pappu Kumar Mahto      |
| 2019 | Best Cadets Award                 | Team              | National Cadet Corps                                                       | Sports                                       | Rohit kumar            |
| 2019 | Best Cadets Award                 | Team              | National Cadet Corps                                                       | Sports                                       | Ashok Kumar            |
| 2019 | Best Cadets Award                 | Team              | National Cadet Corps                                                       | Sports                                       | Akash Yadav            |
|      |                                   |                   |                                                                            |                                              |                        |

Note: Award for a team event should be counted as one

Principal-incharge Jharkhand College, Duniri Giridih

एनसीसी के कई कैडेट हुए पुरस्कृत डुमरी/गिरिडीह : एनसीसी की 22वीं बटालियन हजारीबाग के निर्देश के आलोक में चलाए गए। स्वच्छता पखवाड़ा कार्यक्रम के तहत झारखंड कॉलेज डुमरी के एनसीसी कैडेटों द्वारा किए गए विविध कार्यों में उत्कृष्ट प्रदर्शन करने वाले कैडेटों को सम्मानित करने के लिए कॉलेज प्रांगण में एक सादे समारोह का आयोजन किया गया। कार्यक्रम में कॉलेज प्राचार्य प्रोण्धनेश्वर महतो एनसीसी पदाधिकारी लेफ्टिनेंट डॉ मुनिलाल ठाकुर, एनएसएस के पीओ प्रो मनोज सिंह व प्रो शंकर ठाकुर, डॉ सुजीत माथुर, प्रो घनश्याम यादव सहित एनसीसी कैडेट रोहित कुमार, अशोक कुमार, आकाश यादव आदि उपस्थित हुए। इस दौरान स्वच्छता पखवाड़ा में चलाए गए विविध कार्यक्रमों में सफल कैडेटों को पुरस्कृत किया गया। कॉलेज प्राचार्य ने कहा कि एनसीसी सभी को अनुशासित व राष्ट्र सेवक बनाता है। वहीं एनसीसी पदाधिकारी ने कहा कि एनसीसी का गठन ही राष्ट्र की सेवा एवं रांची एक्सप्रेस जनसेवा के लिए हुआ है।