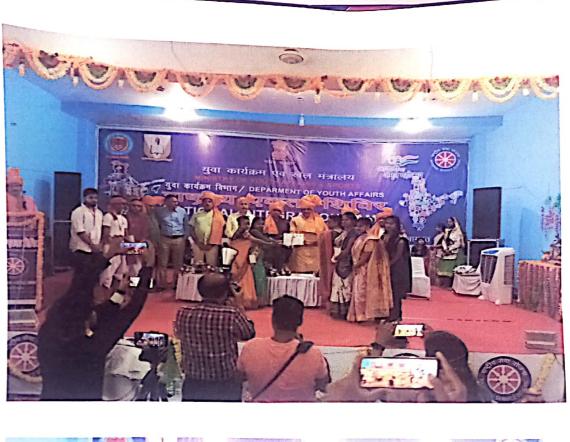

Note: Award for a team event should be counted as one

Principal-incharge Jharkhand College, Duniri Giridih

एनसीसी के कई कैडेट हुए पुरस्कृत डुमरी/गिरिडीह : एनसीसी की 22वीं बटालियन हजारीबाग के निर्देश के आलोक में चलाए गए। स्वच्छता पखवाड़ा कार्यक्रम के तहत झारखंड कॉलेज डुमरी के एनसीसी कैडेटों द्वारा किए गए विविध कार्यों में उत्कृष्ट प्रदर्शन करने वाले कैडेटों को सम्मानित करने के लिए कॉलेज प्रांगण में एक सादे समारोह का आयोजन किया गया। कार्यक्रम में कॉलेज प्राचार्य प्रोण्धनेश्वर महतो एनसीसी पदाधिकारी लेफ्टिनेंट डॉ मुनिलाल ठाकुर, एनएसएस के पीओ प्रो मनोज सिंह व प्रो शंकर ठाकुर, डॉ सुजीत माथुर, प्रो घनश्याम यादव सहित एनसीसी कैडेट रोहित कुमार, अशोक कुमार, आकाश यादव आदि उपस्थित हुए। इस दौरान स्वच्छता पखवाड़ा में चलाए गए विविध कार्यक्रमों में सफल कैडेटों को पुरस्कृत किया गया। कॉलेज प्राचार्य ने कहा कि एनसीसी सभी को अनुशासित व राष्ट्र सेवक बनाता है। वहीं एनसीसी पदाधिकारी ने कहा कि एनसीसी का गठन ही राष्ट्र की सेवा एवं रांची एक्सप्रेस जनसेवा के लिए हुआ है।