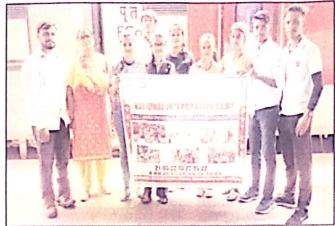

| Year | Name of the award/ medal          | Team / Individual | Level of competition<br>(University / State / National<br>/ International) | Nature of competition<br>(Sports / Cultural) | Name of the student(s) |
|------|-----------------------------------|-------------------|----------------------------------------------------------------------------|----------------------------------------------|------------------------|
| 2022 | Best Volunteer Award in NIC Camp. | Team              | National                                                                   | Cultural                                     | Amit Kumar             |
| 2022 | Best Volunteer Award in NIC Camp. | Team              | National                                                                   | Cultural                                     | Tanu Priya             |
| 2022 | Best Volunteer Award in NIC Camp. | Individual        | National                                                                   | Cultural                                     | Payal Kumari,          |
| 2020 | Best Cadets Award                 | Team              | National Cadet Corps                                                       | Sports                                       | Naresh Das             |
| 2020 | Best Cadets Award                 | Team              | National Cadet Corps                                                       | Sports                                       | Babu vishwakarama      |
| 2020 | Best Cadets Award                 | Team              | National Cadet Corps                                                       | Sports                                       | Pappu Kumar Mahto      |
| 2019 | Best Cadets Award                 | Team              | National Cadet Corps                                                       | Sports                                       | Rohit kumar            |
| 2019 | Best Cadets Award                 | Team              | National Cadet Corps                                                       | Sports                                       | Ashok Kumar            |
| 2019 | Best Cadets Award                 | Team              | National Cadet Corps                                                       | Sports                                       | Akash Yadav            |
|      |                                   |                   |                                                                            |                                              |                        |