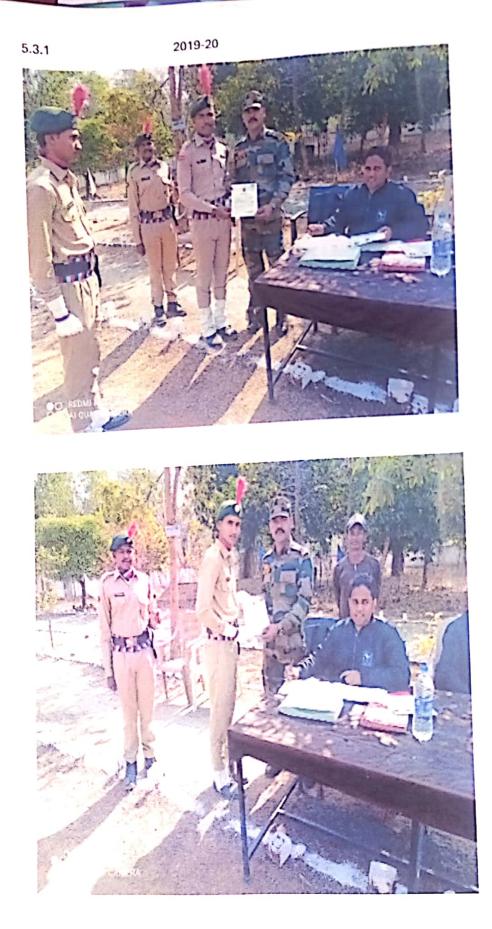

5.3.1 Number of awards/medals for outstanding performance in sports/cultural activities at University/state/national / international level

|         | ABSTRACT                      |
|---------|-------------------------------|
| Year    | No. of Participatnts / Winner |
| 2022-23 | 1                             |
| 2021-22 | 0                             |
| 2020-21 | 1                             |
| 2019-20 | 1                             |
| 2018-19 | 0                             |

| Year | Name of the award/ medal          | Team / Individual | Level of competition<br>(University / State / National<br>/ International) | Nature of competition<br>(Sports / Cultural) | Name of the student(s) |
|------|-----------------------------------|-------------------|----------------------------------------------------------------------------|----------------------------------------------|------------------------|
| 2022 | Best Volunteer Award in NIC Camp. | Team              | National                                                                   | Cultural                                     | Amit Kumar             |
| 2022 | Best Volunteer Award in NIC Camp. | Team              | National                                                                   | Cultural                                     | Tanu Priya             |
| 2022 | Best Volunteer Award in NIC Camp. | Individual        | National                                                                   | Cultural                                     | Payal Kumari,          |
| 2020 | Best Cadets Award                 | Team              | National Cadet Corps                                                       | Sports                                       | Naresh Das             |
| 2020 | Best Cadets Award                 | Team              | National Cadet Corps                                                       | Sports                                       | Babu vishwakarama      |
| 2020 | Best Cadets Award                 | Team              | National Cadet Corps                                                       | Sports                                       | Pappu Kumar Mahto      |
| 2019 | Best Cadets Award                 | Team              | National Cadet Corps                                                       | Sports                                       | Rohit kumar            |
| 2019 | Best Cadets Award                 | Team              | National Cadet Corps                                                       | Sports                                       | Ashok Kumar            |
| 2019 | Best Cadets Award                 | Team              | National Cadet Corps                                                       | Sports                                       | Akash Yadav            |
|      |                                   |                   |                                                                            |                                              |                        |