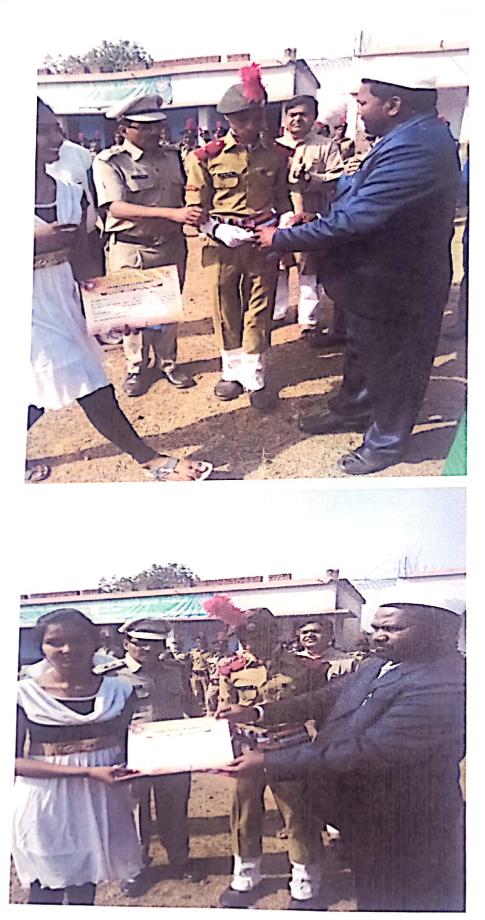

5.3.1 Number of awards/medals for outstanding performance in sports/cultural activities at University/state/national / international level

|         | ABSTRACT                      |
|---------|-------------------------------|
| Year    | No. of Participatnts / Winner |
| 2022-23 | 1                             |
| 2021-22 | 0                             |
| 2020-21 | 1                             |
| 2019-20 | 1                             |
| 2018-19 | 0                             |

| Year | Name of the award/ medal          | Team / Individual | Level of competition<br>(University / State / National<br>/ International) | Nature of competition<br>(Sports / Cultural) | Name of the student(s) |
|------|-----------------------------------|-------------------|----------------------------------------------------------------------------|----------------------------------------------|------------------------|
| 2022 | Best Volunteer Award in NIC Camp. | Team              | National                                                                   | Cultural                                     | Amit Kumar             |
| 2022 | Best Volunteer Award in NIC Camp. | Team              | National                                                                   | Cultural                                     | Tanu Priya             |
| 2022 | Best Volunteer Award in NIC Camp. | Individual        | National                                                                   | Cultural                                     | Payal Kumari,          |
| 2020 | Best Cadets Award                 | Team              | National Cadet Corps                                                       | Sports                                       | Naresh Das             |
| 2020 | Best Cadets Award                 | Team              | National Cadet Corps                                                       | Sports                                       | Babu vishwakarama      |
| 2020 | Best Cadets Award                 | Team              | National Cadet Corps                                                       | Sports                                       | Pappu Kumar Mahto      |
| 2019 | Best Cadets Award                 | Team              | National Cadet Corps                                                       | Sports                                       | Rohit kumar            |
| 2019 | Best Cadets Award                 | Team              | National Cadet Corps                                                       | Sports                                       | Ashok Kumar            |
| 2019 | Best Cadets Award                 | Team              | National Cadet Corps                                                       | Sports                                       | Akash Yadav            |
|      |                                   |                   |                                                                            |                                              |                        |